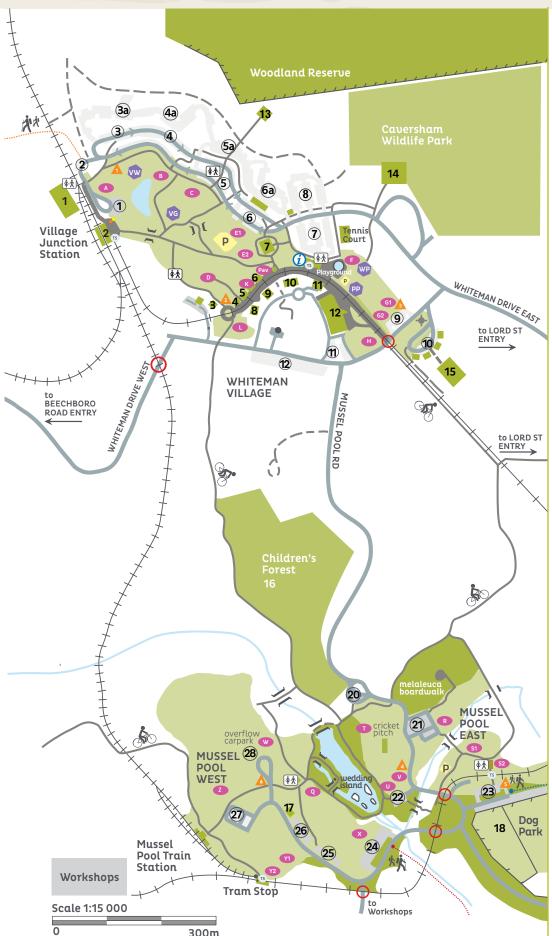

## **KEY TO MAPS**

- Bike/Walk Path
- \* Bushwalk Trails
- (1) Car Parks
- Evacuation Points
- Level Crossing
- A Picnic Shelters
- Playground
- **HHH** Railway
- Shade Shelters
- **本** Toilets
- **+**→ Tramline
- Tram Stop

## KEY TO BUILDINGS AND PARKS

- Visitor Information Centre
- 1 Revolutions Transport Museum
- 2 Village Junction Train Station
- 3 Old School House
- 4 The Lolly Stop
- 5 Village Art Gallery
- **6** Chariots of Hire
- **7** Whiteman Park Administration
- 8 Handcraft & Pottery Centres
- **9** Print Shop
- 10 under renovation
- 11 Village Cafe
- **12** Motor Museum of WA
- Woodland Reserve Interpretive Centre
- 14 Caversham Wildlife Park
- 15 Tractor Museum of WA
- **16** Children's Forest
- 17 Mussel Pool Icecream Kiosk
- **18** Dog Park